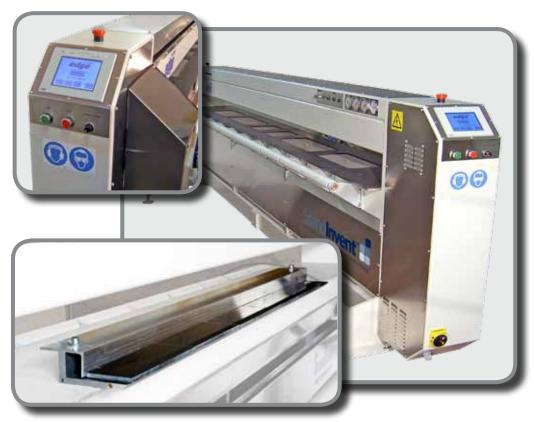

## Increase your productivity and improve the quality

The state of the art technology and optimizing has resulted in **e3500**, a compact, high performance edge profiling and polishing machine.

**e3500** is designed to be a user friendly, yet powerful fully automized machine with automatic tool change. The PLC control system and touch screen panel comes programmed with a set of standard profiles, but it allows other kinds of shapes to be created too. An optional holding device allows for clamping of thin and narrow workpieces to be machined such as strips and borders.