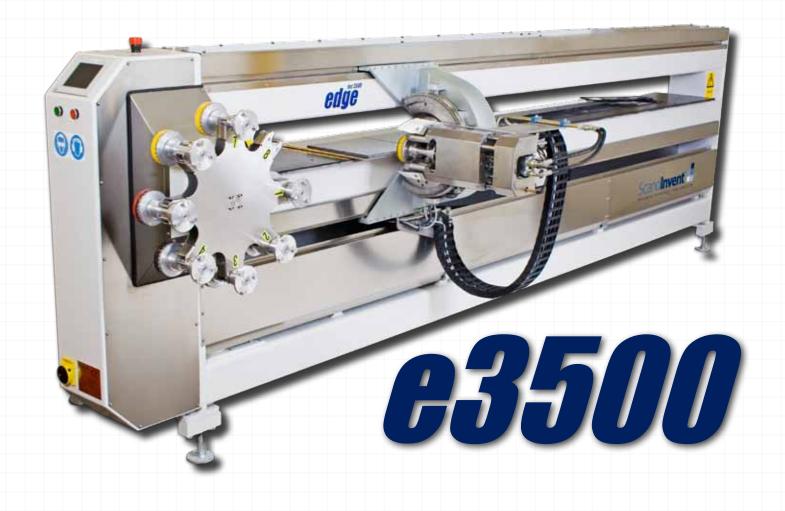

## Increase your productivity and improve the quality

The state of the art technology and optimizing has resulted in **e3500**, a compact, high performance edge profiling and polishing machine.

**e3500** is designed to be a user friendly, yet powerful fully automized machine with automatic tool change. The PLC control system and touch screen panel comes programmed with a set of standard profiles, but it allows other kinds of shapes to be created too. An optional holding device allows for clamping of thin and narrow workpieces to be machined such as strips and borders.

 Spindle power:
 3 hp

 Max workable length:
 3500 mm/11.66ft

 Thickness range:
 10-100 mm/3/8" - 4"

 Automatic tool changer:
 8 pos

 Height of worktable:
 950 mm/35"

 Length:
 4540 mm/179"

 Depth:
 1400 mm/55"