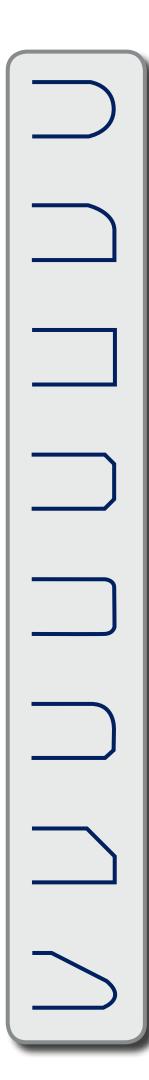

## Increase your productivity and improve the quality

The state of the art technology and optimizing has resulted in **e3500**, a compact, high performance edge profiling and polishing machine.

**e3500** is designed to be a user friendly, yet powerful fully automized machine with automatic tool change. The PLC control system and touch screen panel comes programmed with a set of standard profiles, but it allows other kinds of shapes to be created too. An optional holding device allows for clamping of thin and narrow workpieces to be machined such as strips and borders.